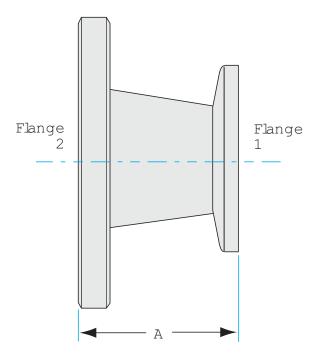

Similar Image

Dimensions (in inches)
Dim A 2.78"

#### ANC-NW-50-ASA-5

| Parameters        | Specifications                     |
|-------------------|------------------------------------|
| Flange 1          | DN 50 ISO-KF                       |
| Adapter Type      | Conical Adapter                    |
| Flange 2          | DN 1.5 (5" OD)                     |
| Material          | 304 stainless                      |
| Tube OD           | 2"                                 |
| Tube OD 2         | 2-1/2                              |
| Port Length       | 2.78"                              |
| Vacuum Range      | 1 · 10 <sup>-8</sup> mbar to 1 bar |
| Temperature Range | -20 °C to 150 °C                   |
| Weight            | 2.6 lbs                            |