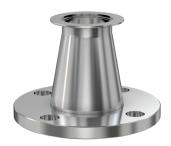

# ISO-KF to ASA conical adapter nipple NW-50 to 5" OD ASA conical adapter nipple

Part number: ANC-NW-50-ASA-5

# ISO-KF to ASA conical adapter nipple NW-50 to 5" OD ASA conical adapter nipple

- Enables easy joining of two different flanges or fittings
- Most popular types & combinations listed
- Contact us at 800-824-4166 if you can't find exactly what you need

#### ANC-NW-50-ASA-5

| Parameters        | Specifications                     |
|-------------------|------------------------------------|
| Flange 1          | DN 50 ISO-KF                       |
| Adapter Type      | Conical Adapter                    |
| Flange 2          | DN 1.5 (5" OD)                     |
| Material          | 304 stainless                      |
| Tube OD           | 2"                                 |
| Tube OD 2         | 2-1/2                              |
| Port Length       | 2.78"                              |
| Vacuum Range      | 1 · 10 <sup>-8</sup> mbar to 1 bar |
| Temperature Range | -20 °C to 150 °C                   |
| Weight            | 2.6 lbs                            |