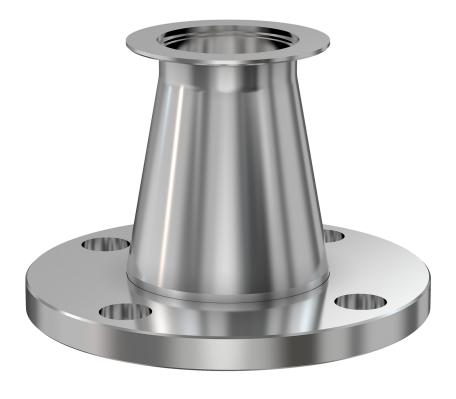

# ISO-KF to ASA conical adapter nipple NW-50 to 5" OD ASA conical adapter nipple

Part number: ANC-NW-50-ASA-5

# ISO-KF to ASA conical adapter nipple NW-50 to 5" OD ASA conical adapter nipple

- Enables easy joining of two different flanges or fittings
- Most popular types & combinations listed
- Contact us at 800-824-4166 if you can't find exactly what you need

#### ANC-NW-50-ASA-5

| Parameters        | Specifications                     |
|-------------------|------------------------------------|
| Flange 1          | DN 50 ISO-KF                       |
| Adapter Type      | Conical Adapter                    |
| Flange 2          | DN 1.5 (5" OD)                     |
| Material          | 304 stainless                      |
| Tube OD           | 2"                                 |
| Tube OD 2         | 2-1/2                              |
| Port Length       | 2.78"                              |
| Vacuum Range      | 1 · 10 <sup>-8</sup> mbar to 1 bar |
| Temperature Range | -20 °C to 150 °C                   |
| Weight            | 2.6 lbs                            |